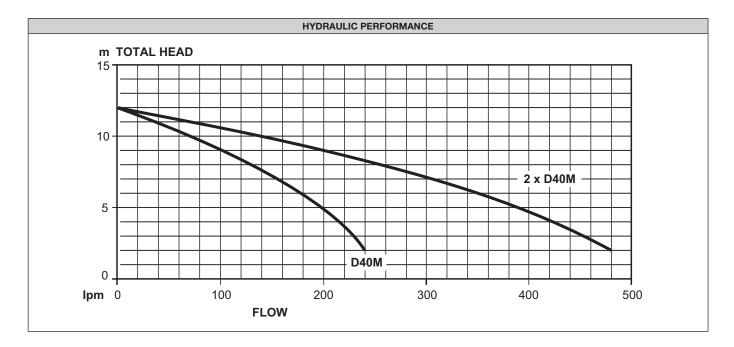

| RANGE GUIDE/SUITABILITY |                   |      |
|-------------------------|-------------------|------|
| Model                   | Suit Davey Models | Amps |
| DSM-MINI-0.4            | D40M              | 3.7  |