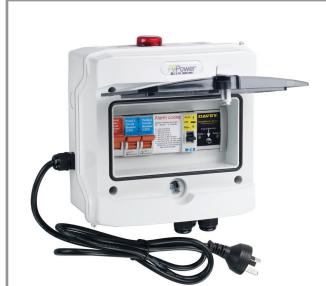

# SumpMaster Mini 2C Sump Pump Controller

Model Number: DSM-MINI-0.4

The SumpMaster Mini automatically controls two manual sump pumps, up to 400 watts each, to empty a sump or tank. It features a visual alarm, buzzer and BMS interface capability.

### WHY CHOOSE THE Davey SumpMaster Mini 2C?

Provides fully automatic pump control and protection of two manual sump pumps up to 400 Watts each. Ideal with two Davey D40M sump pumps to pump clean or slightly dirty water.

Simple operation with an Auto / Off / Manual control switch.

Straightforward control via 3 floats, a low level float, start float and high level float.

Floats use 24VAC (extra low voltage) for added safety.

Provides high level, low level and no flow alarms.

All alarms will activate an alarm light, buzzer and a building management system (BMS) output.