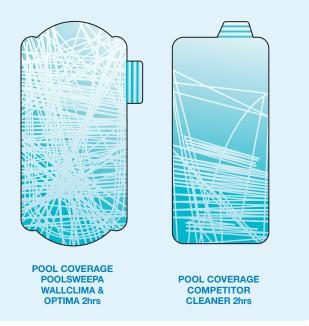

### **WALLCLIMA & OPTIMA VS COMPETITOR**

The diagrams below are based on computer scan technology which recorded pool coverage by PoolSweepa WALLCLIMA and a leading competitor's cleaning unit over the same pool surface area after a two hour cycle.

WALLCLIMA's advanced scanning programme maps the pool surface contours and obstacles, and efficiently cleans the floor, walls and water line over a series of passes. The competitor model at right has tracked less passes over the pool surface, which results in missed surface grime.