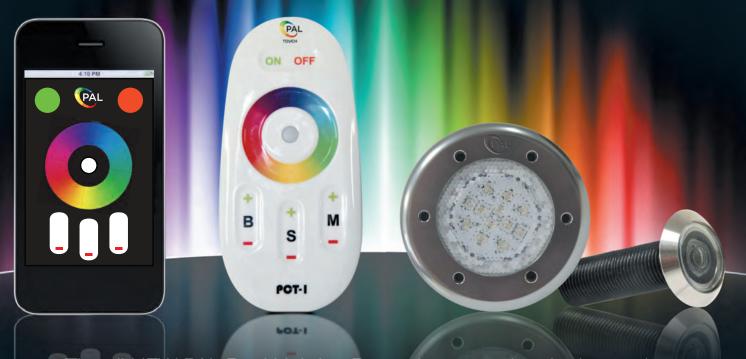

## Colour your pool with just one touch.

With PAL Colour Touch wireless remote, you can now change the colour mood or brightness of the lighting in your pool with just a TOUCH.

No more flicking On and Off switches to select the colour.

You are now not limited to only 6 or 8 colours you can change to an almost unlimited colour range by just running your finger around the colour wheel.

The all NEW PAL Pool Lighting Range incorporating the innovative PAL Mini Aquatic Light is the first of the PAL Lighting family to incorporate the Unique PAL Colour Touch Technology.

Optional Wi-Fi Control for use with Apple iOS or Android Devices.

Davey Water Products 1300 2 DAVEY davey.com.au