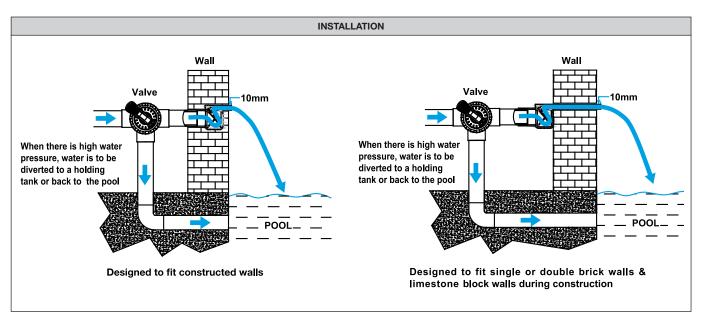

 $<sup>\</sup>mbox{\ensuremath{\star}}$  Standard rear feed. 90° PVC Elbows are supplied for bottom feed applications.

APPROXIMATE PROJECTION OF THE WATER SHEET PER 300MM OF WATERFALL LENGTH

| Davey Cascade Waterfall LED LIGHT CONTROL BOX |                                               |  |  |  |  |
|-----------------------------------------------|-----------------------------------------------|--|--|--|--|
| Model No.                                     | Description                                   |  |  |  |  |
| KZD60                                         | Davey Cascade Waterfall LED Light Control Box |  |  |  |  |