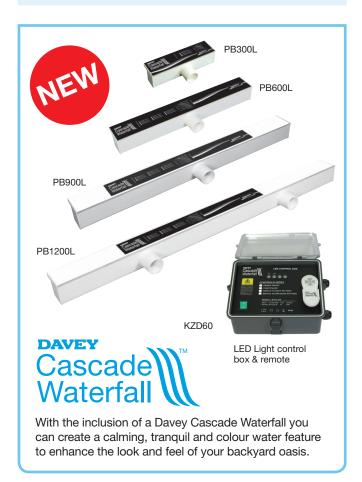

## WHY CHOOSE THE Davey Cascade Waterfall?

Available in 12 different models the Davey Cascade Waterfall product line can suit different wall-mounting requirements. One unit by a small pump and filter combination provides you with a vibrant colourful LED waterfall which adds to your backyard oasis, visual interest whilst providing a soothing sound of flowing water and moist fresh air.

- Steady and even flow produces state of the art artificial waterfall
- Inbuilt water-proof LEDs adds colours to water (Standard on all models)
- LED lights are powered by external 12V DC, which is safe and reliable
- The LED's can be operated through panel or remote control with 10 different lighting patterns available
- Different lengths of lips in different models can fit various sized brick and constructed walls for installation
- Multiple water descents can share the same controller
- · LED Light control box & remote, sold separately

## Davey Cascade Waterfall

| PRODUCT INFORMATION & DIMENSIONS |                 |       |         |         |         |         |       |       |  |
|----------------------------------|-----------------|-------|---------|---------|---------|---------|-------|-------|--|
| Model No.*                       | Connection Size |       | A<br>mm | B<br>mm | C<br>mm | D<br>mm | Power | Volts |  |
| PB300-25(L)                      | 1.5 inch        | 40 mm | 306     | 138     | 76      | 25      | 4W    | DC12V |  |
| PB300-150(L)                     | 1.5 inch        | 40 mm | 306     | 263     | 76      | 150     | 4W    | DC12V |  |
| PB300-230(L)                     | 1.5 inch        | 40 mm | 306     | 343     | 76      | 230     | 4W    | DC12V |  |
| PB600-25(L)                      | 1.5 inch        | 40 mm | 606     | 138     | 76      | 25      | 8W    | DC12V |  |
| PB600-150(L)                     | 1.5 inch        | 40 mm | 606     | 263     | 76      | 150     | 8W    | DC12V |  |
| PB600-230(L)                     | 1.5 inch        | 40 mm | 606     | 343     | 76      | 230     | 8W    | DC12V |  |
| PB900-25(L)                      | 1.5 inch        | 40 mm | 906     | 138     | 76      | 25      | 12W   | DC12V |  |
| PB900-150(L)                     | 1.5 inch        | 40 mm | 906     | 263     | 76      | 150     | 12W   | DC12V |  |
| PB900-230(L)                     | 1.5 inch        | 40 mm | 906     | 343     | 76      | 230     | 12W   | DC12V |  |
| PB1200-25(L)                     | 1.5 inch        | 40 mm | 1206    | 138     | 76      | 25      | 17W   | DC12V |  |
| PB1200-150(L)                    | 1.5 inch        | 40 mm | 1206    | 263     | 76      | 150     | 17W   | DC12V |  |
| PB1200-230(L)                    | 1.5 inch        | 40 mm | 1206    | 343     | 76      | 230     | 17W   | DC12V |  |

 $<sup>\</sup>mbox{\ensuremath{\star}}$  Standard rear feed. 90° PVC Elbows are supplied for bottom feed applications.

APPROXIMATE PROJECTION OF THE WATER SHEET PER 300MM OF WATERFALL LENGTH

| Davey Cascade Waterfall LED LIGHT CONTROL BOX |                                               |  |  |  |  |
|-----------------------------------------------|-----------------------------------------------|--|--|--|--|
| Model No.                                     | Description                                   |  |  |  |  |
| KZD60                                         | Davey Cascade Waterfall LED Light Control Box |  |  |  |  |