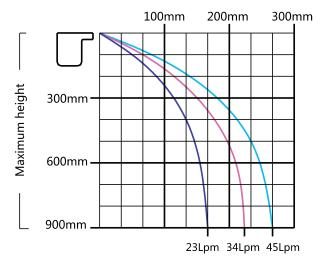

 $<sup>\</sup>mbox{\ensuremath{\star}}$  Standard rear feed. 90° PVC Elbows are supplied for bottom feed applications.

APPROXIMATE PROJECTION OF THE WATER SHEET PER 300MM OF WATERFALL LENGTH

| Davey Cascade Waterfall LED LIGHT CONTROL BOX |                                               |  |  |  |  |
|-----------------------------------------------|-----------------------------------------------|--|--|--|--|
| Model No.                                     | Description                                   |  |  |  |  |
| KZD60                                         | Davey Cascade Waterfall LED Light Control Box |  |  |  |  |