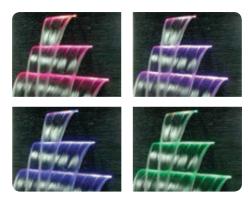

- Steady and even flow produces state of the art artificial waterfall
- Inbuilt water-proof LEDs adds colours to water (Standard on all models)
- LED lights are powered by external 12V DC, which is safe and reliable
- The LED's can be operated through panel or remote control with 10 different lighting patterns available
- Different lengths of lips in different models can fit various sized brick and constructed walls for installation
- Multiple water descents can share the same controller
- · LED Light control box & remote, sold separately

With INPUT of AC 100-240V/50-60Hz & OUTPUT of DC12V/60W, it provides for 10 different light patterns on the Davey Cascade Waterfall LED Bar.

| Working Temperature | -20~+40°C             |  |  |  |  |
|---------------------|-----------------------|--|--|--|--|
| Input               | AC 100 - 240V 50/60Hz |  |  |  |  |
| Output              | DC 12V, 60W           |  |  |  |  |