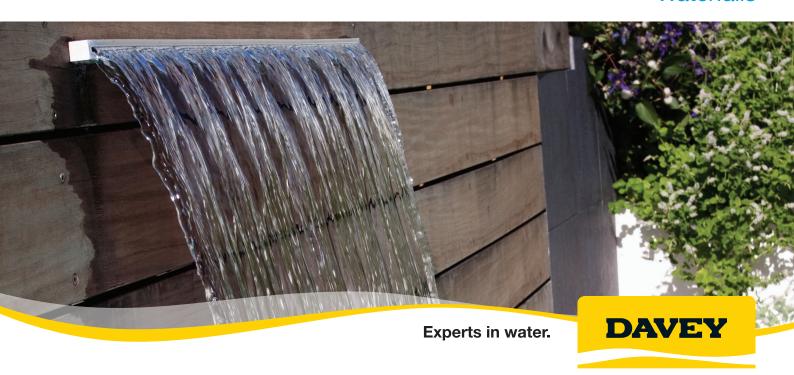

## **APPLICATIONS**

Ideal for:

- Adding that waterfall and ambience to your backyard pool or alfresco entertaining area
- · Water features and ponds

## WHY CHOOSE THE Davey Cascade Waterfall?

Available in 12 different models the Davey Cascade Waterfall product line can suit different wall-mounting requirements. One unit by a small pump and filter combination provides you with a vibrant colourful LED waterfall which adds to your backyard oasis, visual interest whilst providing a soothing sound of flowing water and moist fresh air.

- Steady and even flow produces state of the art artificial waterfall
- Inbuilt water-proof LEDs adds colours to water (Standard on all models)
- LED lights are powered by external 12V DC, which is safe and reliable
- The LED's can be operated through panel or remote control with 10 different lighting patterns available
- Different lengths of lips in different models can fit various sized brick and constructed walls for installation
- Multiple water descents can share the same controller
- · LED Light control box & remote, sold separately